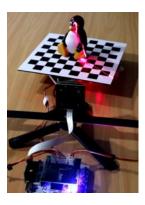

## Whiznium Starter Kit: Tabletop 3D Laser Scanner

- ✓ Turntable driven by stepper motor
- ✓ Tripod-mounted camera + laser holder
- ✓ OV5640 5MP camera
- ✓ Two intensity-modulated red line lasers

**Embedded Option** 

- ✓ NXP i.MX6 hardware by Toradex (quad ARM core)
- ✓ WhizniumSBE project: calibration, V4L2 camera read-out, edge and laser trace detection, point cloud calculation, web-based UI, Java/C++ API examples